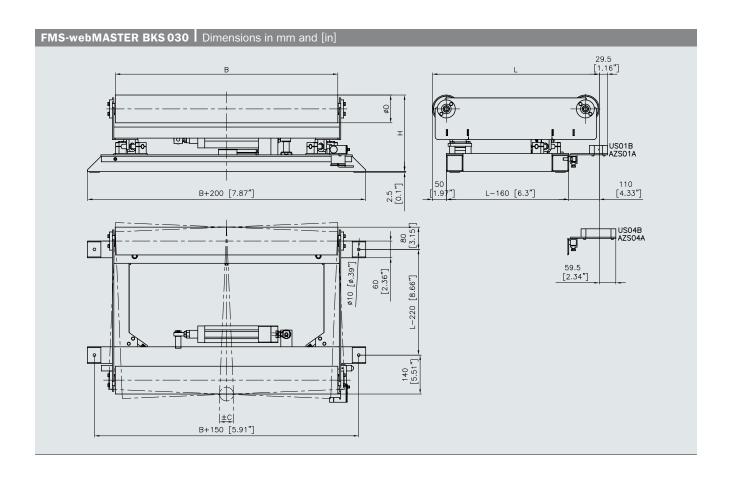

| FMS-webMASTER BKS 030 Dimensions in mm |       |       |             |             |             |       |       |  |
|----------------------------------------|-------|-------|-------------|-------------|-------------|-------|-------|--|
| Roller length (B)                      | 600   | 800   | 1000        | 1200        | 1400        | 1600  | 1800  |  |
| Frame length (L)                       | 450   | 600   | 750         | 900         | 1000        | 1200  | 1200  |  |
| Roller diameter (D)                    | 100   | 100   | 100/150     | 100/150     | 100/150     | 150   | 150   |  |
| Frame height (H)                       | 277.5 | 277.5 | 277.5/327.5 | 277.5/327.5 | 277.5/327.5 | 327.5 | 327.5 |  |
| Correction (C)                         | 22.5  | 30    | 37.5        | 45          | 50          | 60    | 60    |  |