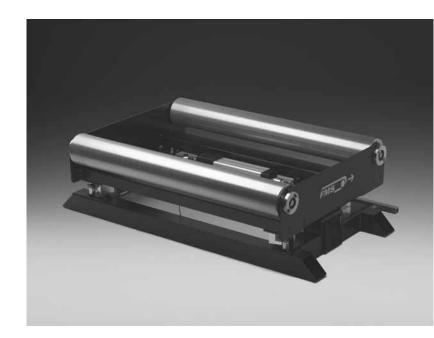

## FMS-webMASTER BKS 030

The Steering Frames BKS 030 are used in a dedicated web guide series for web processing machines such as label printing presses, slitters, rewinders, film conversion and extruding equipment, packaging lines and many other applications. The web guides are characterized by their robust and simple construction. They were designed to increase the processing speed of your converting lines and improve the quality of your products.

## **Functional Description**

A powerful stepper motor with a ball screw spindle adjusts the steering frame free of play and very precisely. The rollers are manufactured and balanced to high standards. A wide range of material sensors allow edge, centre or line guiding. Regardless whether you run simple or sophisticated manufacturing processes, the FMS-webMASTER BKS 030 and its control electronics BKS 309 is the optimal solution to meet even your most demanding control needs.